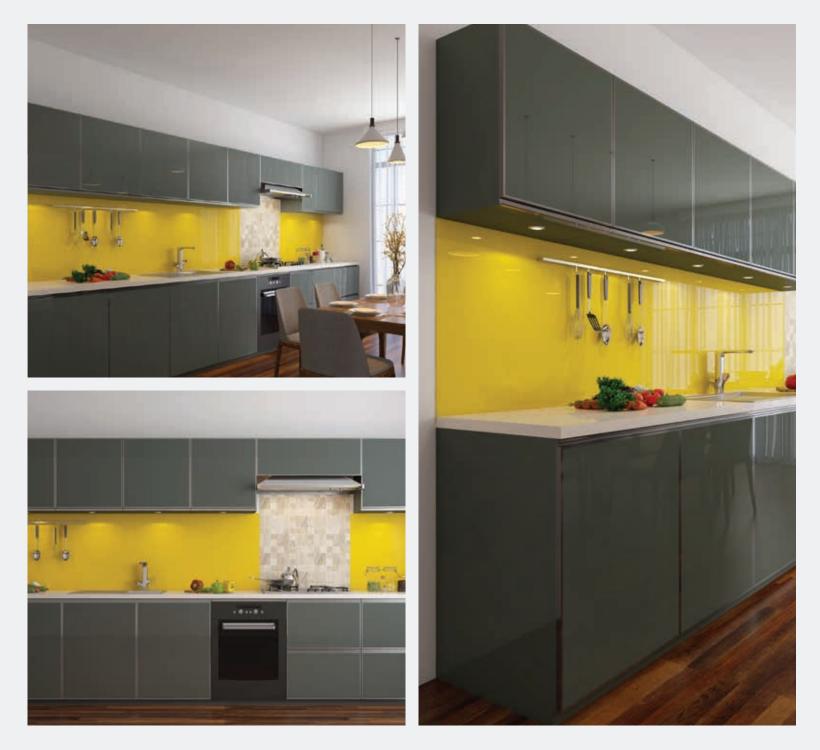

Shutters: sGG Planilaque Titanium Grey, encased in Grey Frame. Backsplash: Solar Yellow. Kitchen Type: Straight shape.