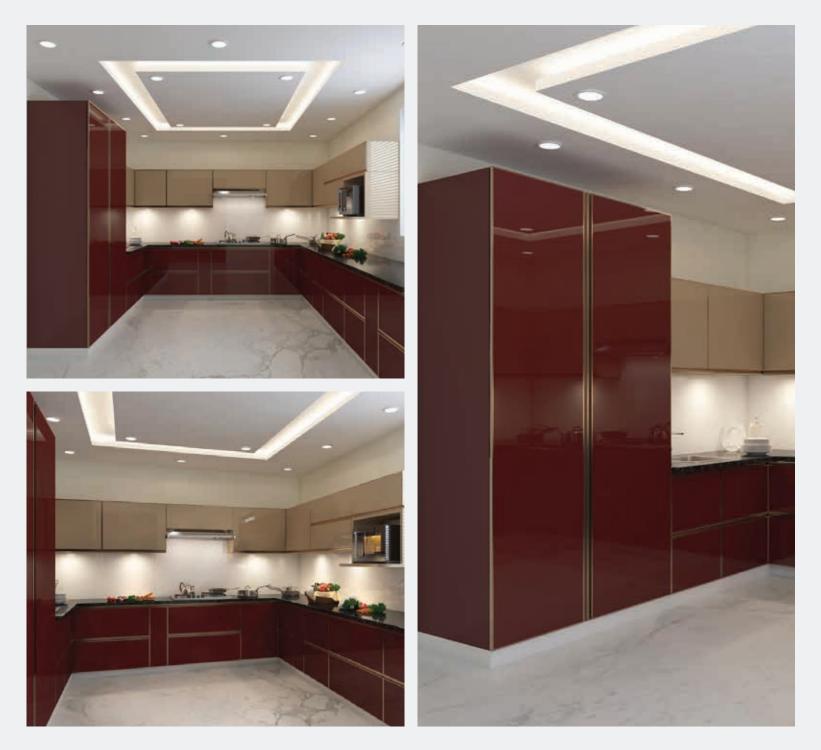

### **Complete glass shutter solutions for classy kitchens**

Our premium-quality lacquered glass comes encased in extremely strong aluminum frame, to lend a spectacular finish to the kitchen. Available in two custom-made forms.

Seamless and elegant with an all-glass look, for trendy and modern kitchens.

Stylised with an ergonomic and sleek handle, for classic and traditional kitchens.

Unique colours of extrusions that add cheer to the world's best lacquered glass.

Available in: Silver, Champagne and Dark Grey.