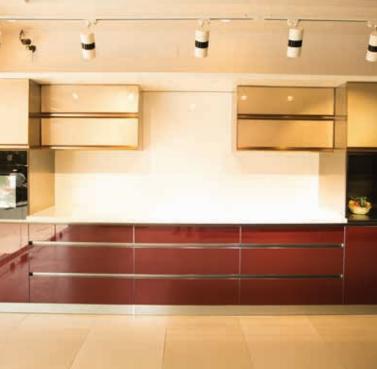

Shutters: sGG Planilaque Titanium Grey, encased in Grey Frame. Backsplash: Solar Yellow. Kitchen Type: Straight shape.