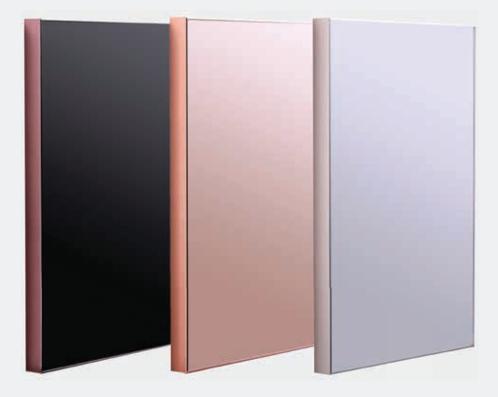

### **Complete glass shutter solutions for classy kitchens**

Our premium-quality lacquered glass comes encased in extremely strong aluminum frame, to lend a spectacular finish to the kitchen. Available in two custom-made forms.

Seamless and elegant with an all-glass look, for trendy and modern kitchens.

Stylised with an ergonomic and sleek handle, for classic and traditional kitchens.

Unique colours of extrusions that add cheer to the world's best lacquered glass.

Available in: Silver, Champagne and Dark Grey.