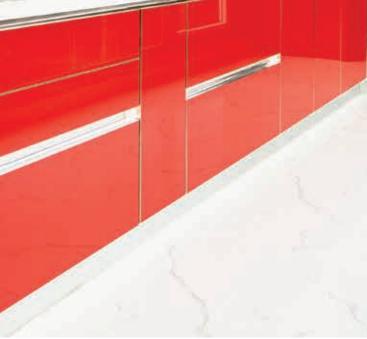

Shutters: sGG Planilaque Champagne and Opera Red, encased in Champagne Frame. Kitchen Type: L shape.