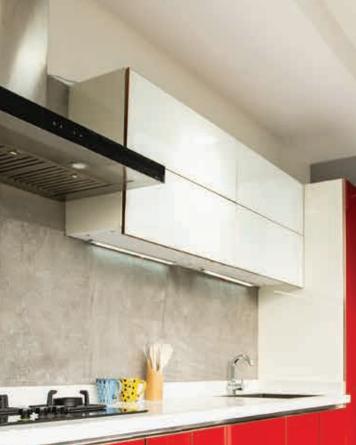

Shutters: sGG Planilaque Champagne and Opera Red, encased in Champagne Frame. Kitchen Type: L shape.