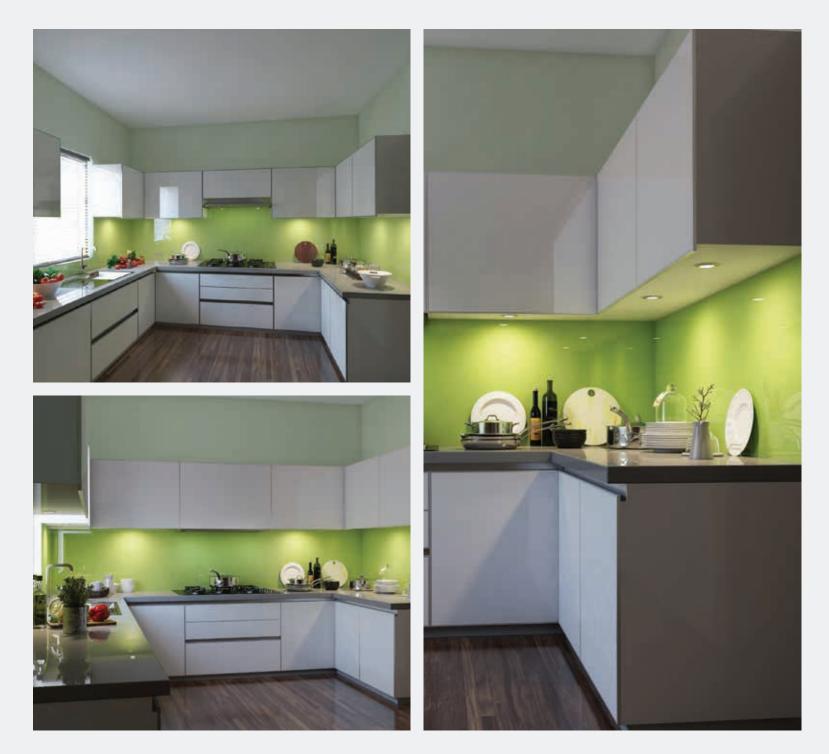

### Memories may fade, but our shades won't

Long-lasting colours.

Unerringly uniform application of colours, from tip to toe.

Stays young and robust, for a lifetime.

Shutters: sGG Planilaque Extra White, encased in Silver Frame. Backsplash: sGG Planilaque Mint Green. Kitchen Type: Parallel shape.