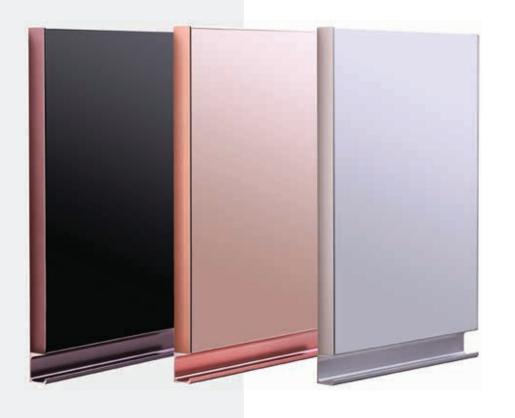

### **Complete glass shutter solutions for classy kitchens**

Our premium-quality lacquered glass comes encased in extremely strong aluminum frame, to lend a spectacular finish to the kitchen. Available in two custom-made forms.

Seamless and elegant with an all-glass look, for trendy and modern kitchens.

Stylised with an ergonomic and sleek handle, for classic and traditional kitchens.

Unique colours of extrusions that add cheer to the world's best lacquered glass.

Available in: Silver, Champagne and Dark Grey.