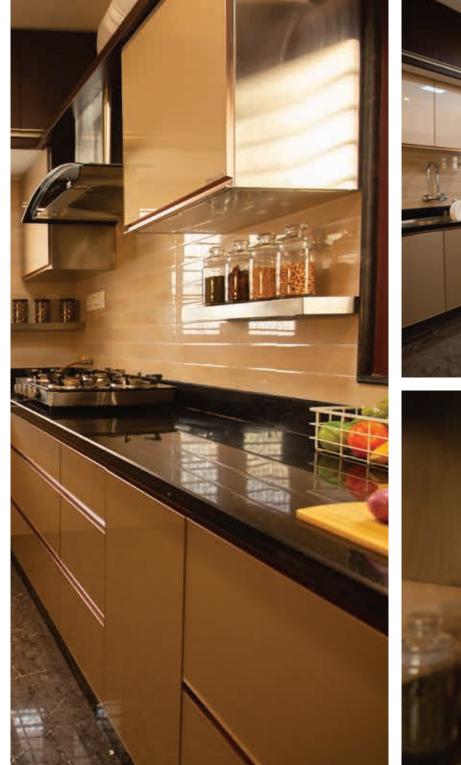

### Memories may fade, but our shades won't

Long-lasting colours.

Unerringly uniform application of colours, from tip to toe.

Stays young and robust, for a lifetime.

Shutters: sGG Planilaque Extra White, encased in Silver Frame. Backsplash: sGG Planilaque Mint Green. Kitchen Type: Parallel shape.