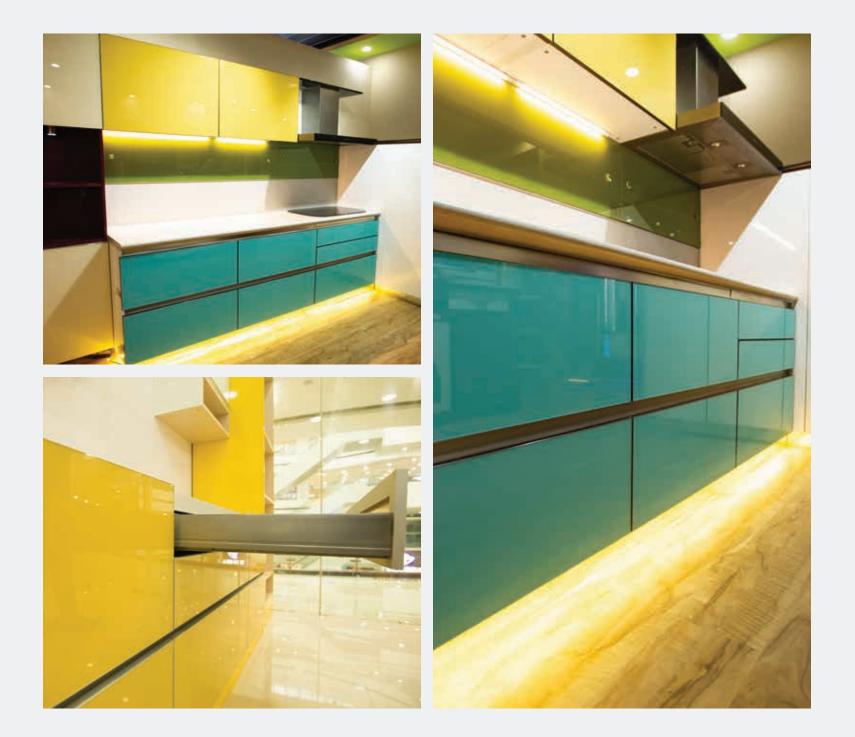

Shutters: sGG Planilaque Titanium Grey, encased in Grey Frame. Backsplash: Solar Yellow. Kitchen Type: Straight shape.