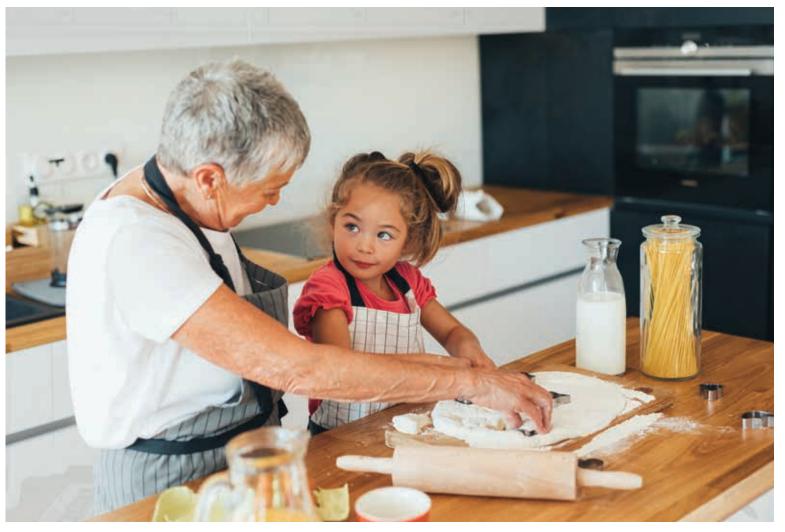

### Write choice

Jot down mom's recipes, hot off the phone! Kids' Picasso-like potential could use a canvas! The perfect reminder note for 5 am jogs.