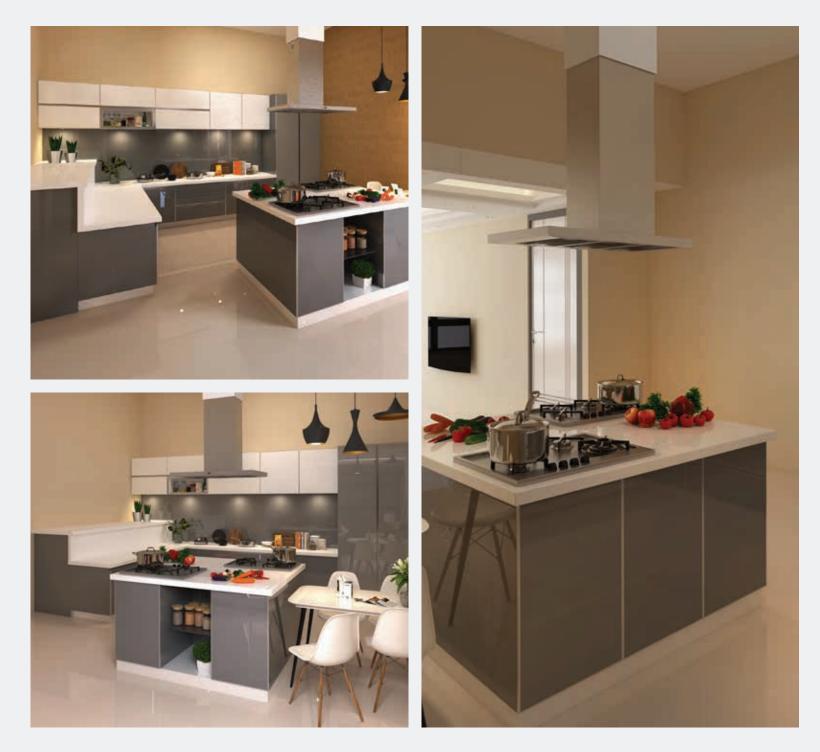

Shutters: sGG Planilaque Titanium Grey and Ultra White, encased in Silver Frame. Kitchen Type: Island shape.

# **Everyone's favourite hangout**

Is this your kitchen or an extension of your life? Stylishly crafted to cook up more than just cuisine! Designed for food, friends and fun-filled conversations.

Shutters: sGG Planilaque Ultra White, encased in Silver Frame. Backsplash: sGG Planilaque Vertonyx. Kitchen Type: U shape.