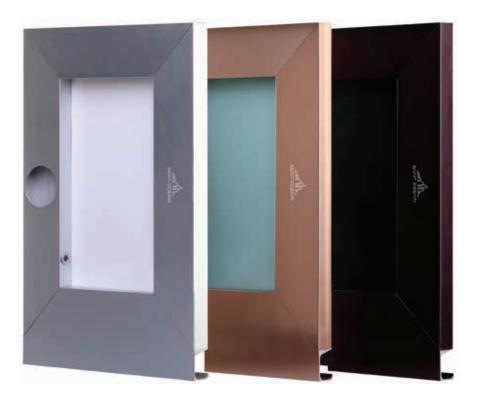

### **Complete glass shutter solutions for classy kitchens**

Our premium-quality lacquered glass comes encased in extremely strong aluminum frame, to lend a spectacular finish to the kitchen. Available in two custom-made forms.

Seamless and elegant with an all-glass look, for trendy and modern kitchens.

Stylised with an ergonomic and sleek handle, for classic and traditional kitchens.

Unique colours of extrusions that add cheer to the world's best lacquered glass.

Available in: Silver, Champagne and Dark Grey.