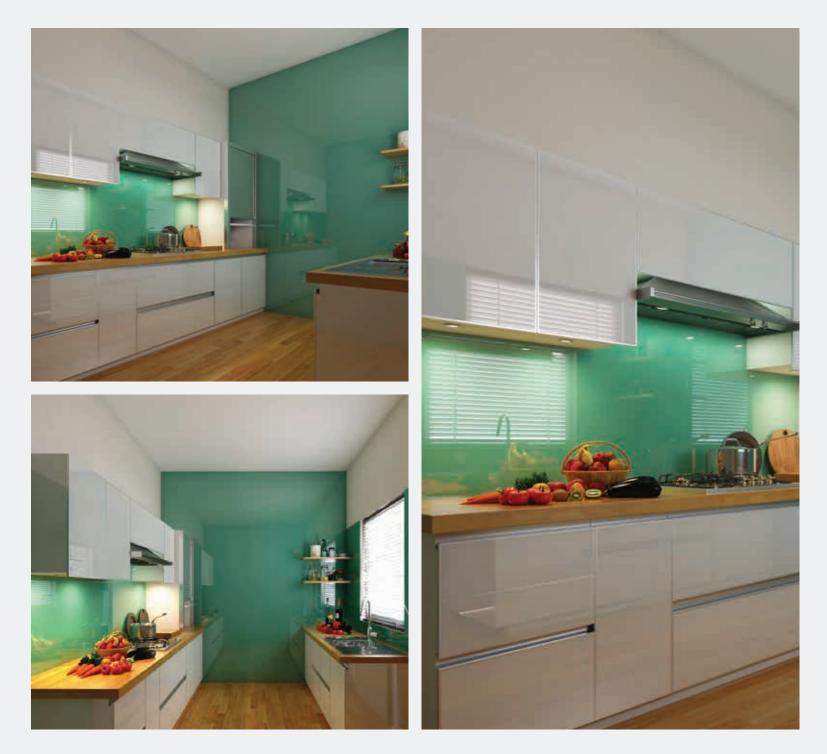

### Memories may fade, but our shades won't

Long-lasting colours.

Unerringly uniform application of colours, from tip to toe.

Stays young and robust, for a lifetime.

Shutters: sGG Planilaque Extra White, encased in Silver Frame. Backsplash: sGG Planilaque Mint Green. Kitchen Type: Parallel shape.