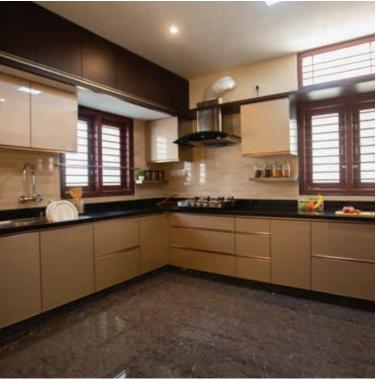

Shutters: sGG Planilaque Titanium Grey and Ultra White, encased in Silver Frame. Kitchen Type: Island shape.

#### TRANSFORMING CULINARY ZONES INTO HAPPY CONVERSATION PIECES.

#### LACQUERED GLASS SHUTTERS FOR KITCHENS, FROM SAINT-GOBAIN

Home is where the heart is. Especially one that celebrates the kitchen. Saint-Gobain understands this and serves you a range of world-class glass shutter solutions, to redefine kitchen aesthetics. In shades and styles that kick-start conversations, transforming culinary spaces into everyone's favourite hangout zones.