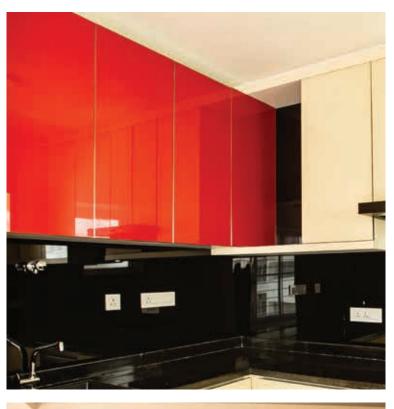

Shutters: sGG Planilaque Champagne and Opera Red, encased in Champagne Frame. Kitchen Type: L shape.