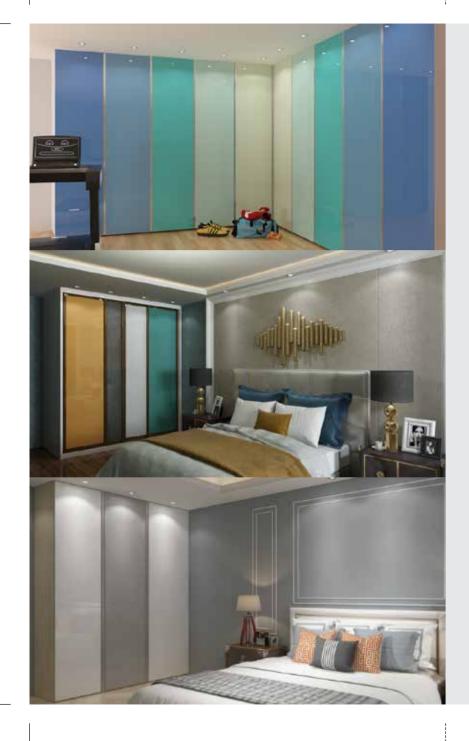

### **GLASS SHUTTERS - FINE FEATURES**

PREMIUM

VERSATILE Multiple uses

DURABLE

Long Lasting Colours

SAFE

Shatter proof solutions

Welcome to the elegant world of glass wardrobe shutters, created to adorn and maximise interior spaces while adding panache and beauty

### Types of glass

Design your wardrobe from an array of options!

Enjoy ace advantages, for added comfort.

Design versatility

Fit any space up to 9.5ft height

End to end solutions, from measurement to installation