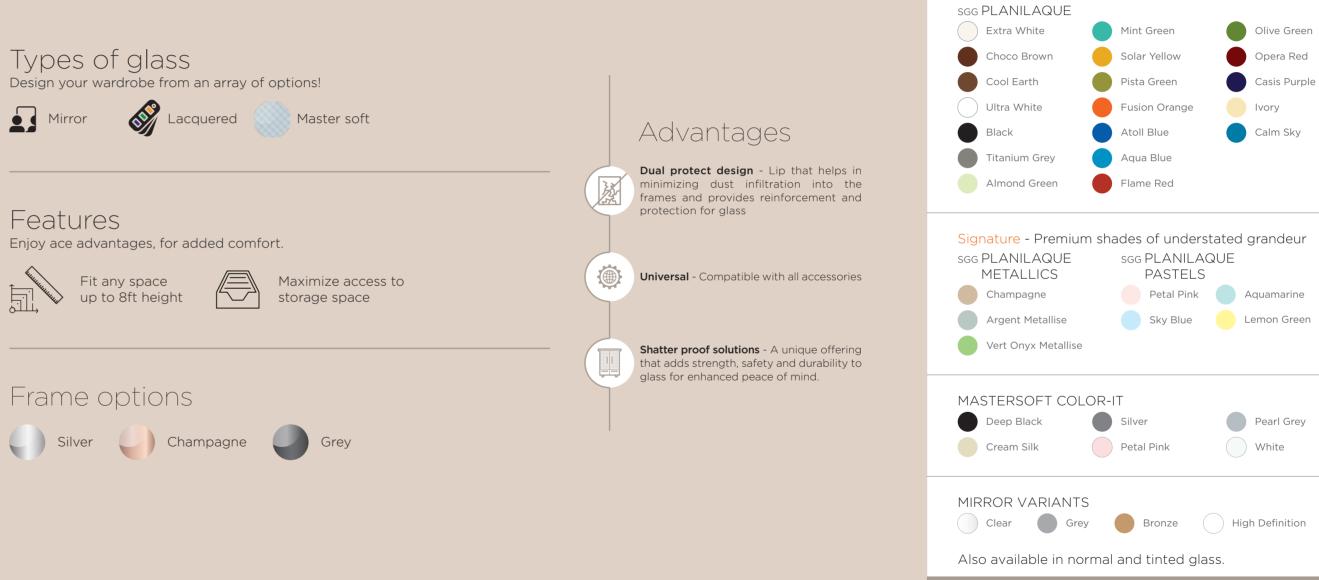

### Types of glass

Design your wardrobe from an array of options!

Enjoy ace advantages, for added comfort.

Design versatility

Fit any space up to 9.5ft height

End to end solutions, from measurement to installation

Shatter proof solution - A unique offering that adds strength, safety and durability to glass, for enhanced peace of mind.

Anti jump - Specialized safety fitting that prevents the wardrobe door from derailing, minimizing vibrations

### High performance accessories

88

Soft Closing - Silky-smooth closure of the wardrobe shutter prevents hard impacts and damage while enhancing safety.

Innovative Roller Technology - Rollers are the core of the sliding system. Glide your wardrobe open with Saint-Gobain's

sophisticated roller technology.

Elegant styles for infinite design possibilities!

Grid

Frame option

Anti-dust Weather Strip - Encloses the space between shutter by filling in gaps, thereby minimizing infiltrating air-flow and the accompanying dust.