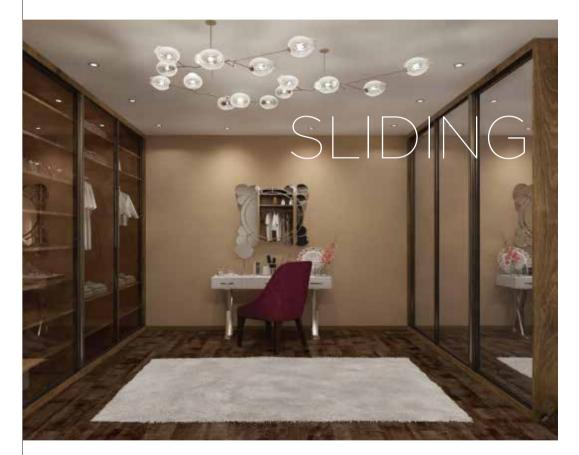

# Slide open style and functionality

Saint-Gobain offers a stunning range of Glass sliding doors that are customized with a wide range of design Possibilities.

Features

Patterns

Verticle

sophisticated roller technology.

Elegant styles for infinite design possibilities!

Grid

Frame option

Anti-dust Weather Strip - Encloses the space between shutter by filling in gaps, thereby minimizing infiltrating air-flow and the accompanying dust.

Horizontal

Designer