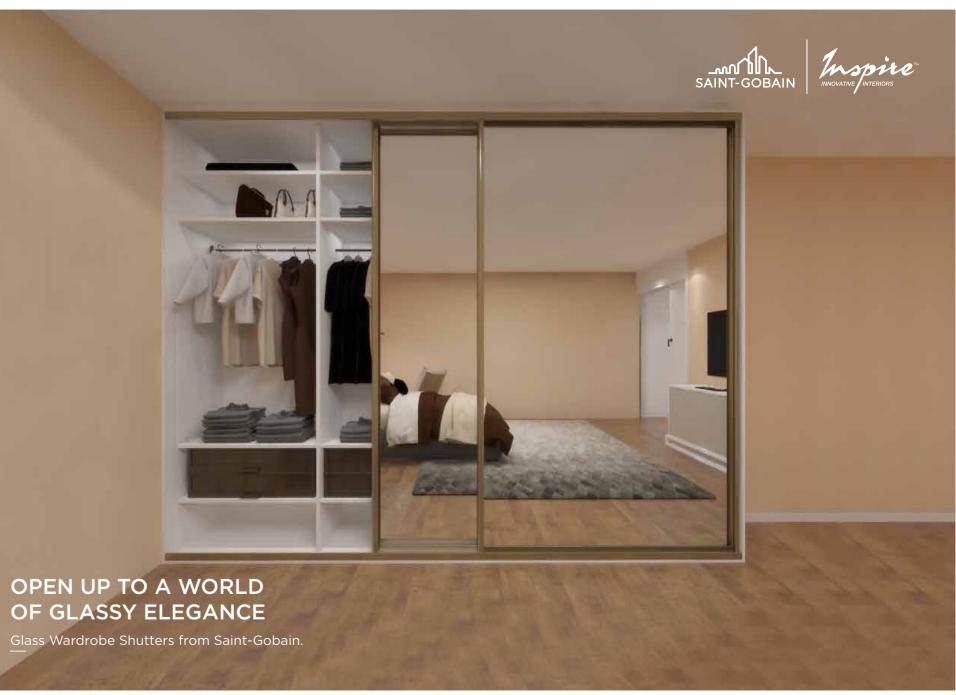

# Slide open style and functionality

Saint-Gobain offers a stunning range of Glass sliding doors that are customized with a wide range of design Possibilities.

Features

Patterns

Verticle

### Types of glass

Design your wardrobe from an array of options!

Enjoy ace advantages, for added comfort.

Design versatility

Fit any space up to 9.5ft height

End to end solutions, from measurement to installation