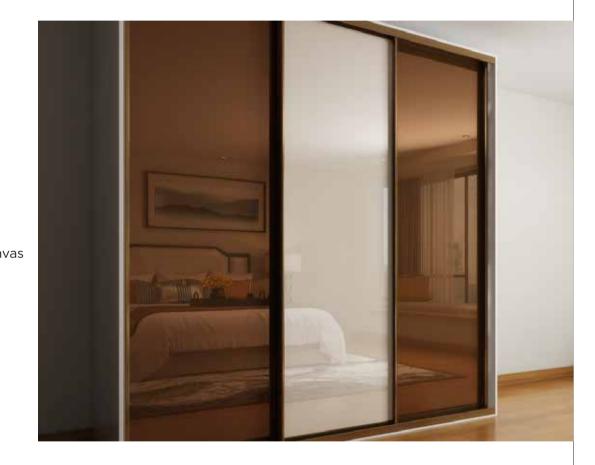

# Slide open style and functionality

Saint-Gobain offers a stunning range of Glass sliding doors that are customized with a wide range of design Possibilities.

Features

Patterns

Verticle

sophisticated roller technology.

Elegant styles for infinite design possibilities!

Grid

Frame option

Anti-dust Weather Strip - Encloses the space between shutter by filling in gaps, thereby minimizing infiltrating air-flow and the accompanying dust.